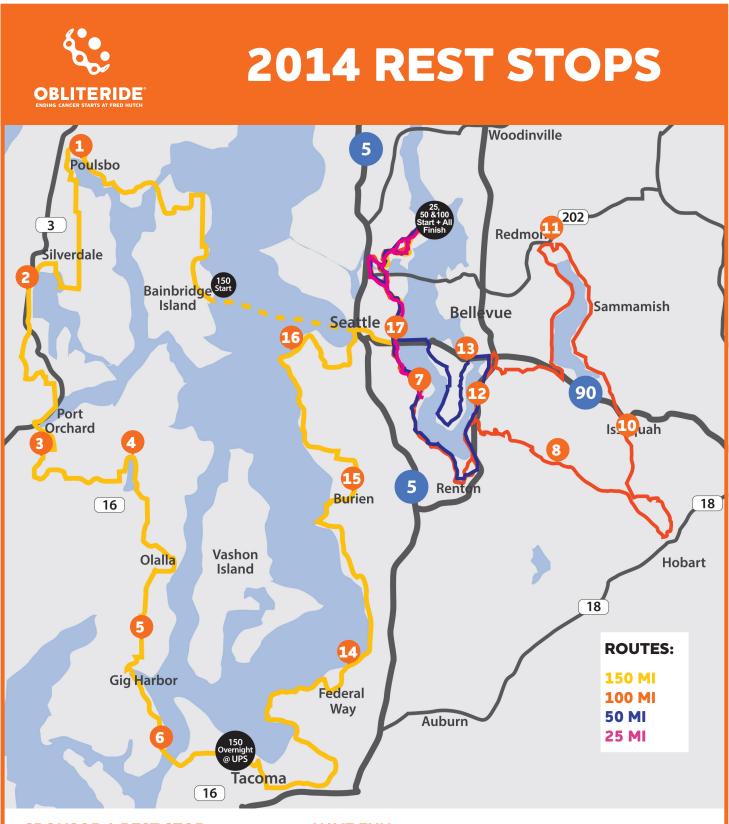

#### **REST STOP #1**

Route: 150 (Day 1) Mile Marker: 16 Location: Poulsbo Setup Time: 7:15 a.m. Hours: 8-10 a.m.

#### **REST STOP #2**

Route: 150 (Day 1) Mile Marker: 31 Location: Silverdale Setud Time: 8 a.m. Hours: 9 - 11:30 a.m.

#### **REST STOP #3 (mini stop)**

Route: 150 (Day 1) Mile Marker: 44 Location: Port Orchard Setup Time: 8:30 a.m. Hours: 9:30 a.m. - 1 p.m.

#### **REST STOP #4**

Route: 150 (Dav 1) Mile Marker: 55 Location: Port Orchard Setup Time: 9: 15 a.m. Hours: 10 a.m. - 2:30 p.m.

#### **REST STOP #5**

Route: 150 (Day 1) Mile Marker: 65 Location: Gig Harbor Setup Time: 9:45 a.m. Hours: 10:30 a.m. - 4 p.m.

#### **REST STOP #6 (mini stop)**

Route: 150 (Day 1) Mile Marker: 82 Location: Gig Harbor Setup Time: 10:30 a.m. Hours: 11:30 a.m. - 5:30 p.m.

# **CLIF BAR & COMPANY REST STOP #7**

Route: 25, 5( 1 0 Mile Ma. k r: 11, 89.5  $L \rightarrow 1 \rightarrow .$  Seattle Secup Time: 7:15 Hours: 8 a.m. - 7 p.m.

#### DATEC INC. **REST STOP #8**

Route: 100 Mile Mark 1 - 3 Le acien: Renton Setup Time: 7:45 a.m. Hours: 8:30 a.m. - 11:30 a.m.

## **KAYE SMITH REST STOP #10**

Route: 100 Mile Marker: 8 loca for Issaquah S<sup>-1</sup>Jp Time: 9 a.m. Hours: 10 a.m. - 1:30 p.m.

## **SKANSKA REST STOP #11**

Route: 100 Mile Mark r: 1 Lical on Reamond Set p Time: 9:30 a.m. Hours: 10:30 a.m. - 3:30 p.m. Hours: 9:30 a.m. - 1:30 p.m.

#### **AVERRO REST STOP #12**

Route: 50, 1 U Mile .... k r: . 5.5, 76 Kenton Scrup Time: 8:45 a.m. Hours: 10 a.m. - 4:30 p.m.

# BLUE NILE **REST STOP #13**

Route: 50 Mile Mark r: 5 Leat on Network Island Set p rime: 9:15 a.m. Hours: 10:30 a.m. - 1:30 p.m.

## **REST STOP #14**

Route: 150 (Day 2) Mile Marker: 21 Location: Des Moines Setud Time: 7:30 a.m. Hours: 8:30-10 a.m.

# **REAM INK REST STOP #15**

Route: 150 (C. 2) Mile Marker: 5 oca ior : Lurien S-Jup Time: 8:15 a.m. Hours: 9 a.m. - noon

### **TIAA-CREF REST STOP #16**

Route: 150 (7 av 2) Mile Mark r: 4 7 Loop or . West Seattle Scrup Time: 8:45 a.m.

## **ESTERLINE TECHNOLOGIES** CORPORATION **REST STOP #17**

Route: 50, 150 (Day 2) Mile Mark r: 14 56 L cat on Startle Set p Time: 9 a.m. Hours: 10 a.m. - 3 p.m.